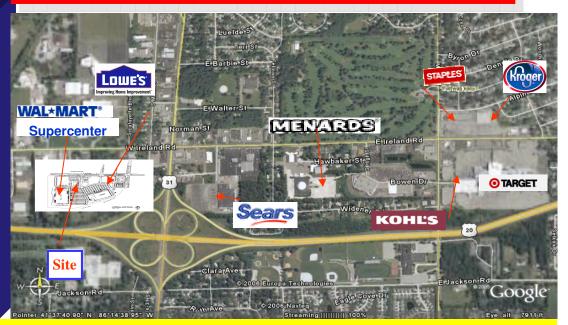

## South Bend, Indiana

- Join this growing retail trade area on the south side
- Signalized outlot of the new Wal-Mart Super Center & Lowe's
- Located at intersection of US 31 (Michigan St) & Ireland
- In line space available from 1,500 sq. ft.
- Rates from \$24.00 PSF NNN