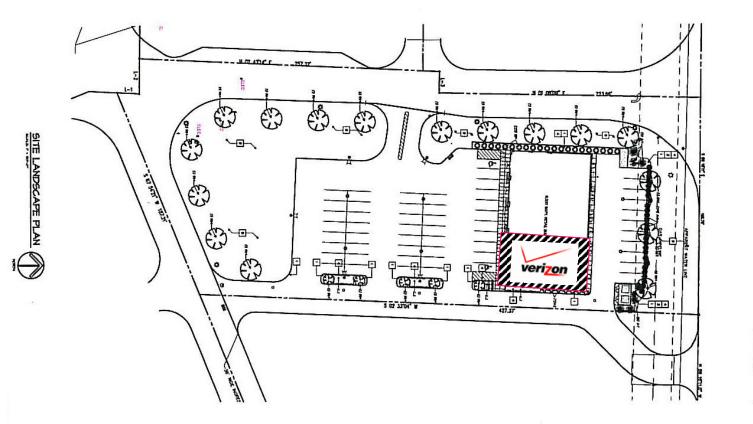

## **Erskine Commons Outlot** Prime Retail Space For Lease

## **Erskine Commons Outlot** Prime Retail Space For Lease

EAST- MEN CONTRA LAG OF SECTION 28-1.37 H.-N. JE

ADrange/Brane Casars/4\_83/43-4\_Loniorest Plat

| DemographicsAverage HH IncomeEstimated Population1 mile \$51,0271 mile 4,4913 mile \$54,3473 mile 45,7765 mile \$48,5655 mile 128,190 | For Leasing Info:<br>Bill Baker<br>bbaker@brantco.com<br>219-712-1387<br>Jeff Brant<br>ibrant@brantco.com<br>219-865-9900<br>The Brant Companies<br>7651 Harvest Drive |
|---------------------------------------------------------------------------------------------------------------------------------------|------------------------------------------------------------------------------------------------------------------------------------------------------------------------|
|---------------------------------------------------------------------------------------------------------------------------------------|------------------------------------------------------------------------------------------------------------------------------------------------------------------------|